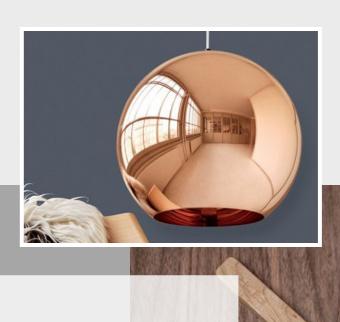

## logo moodboard

Focusing on a warm natural tones with a materials that can withstand the elements.

Maple wood chosen as a direct result of menu ingredient choice.

Polished copper provideds a clean natural warmth.