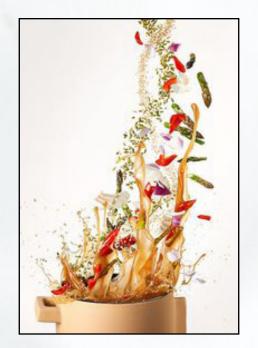

## Social Media Campaign

Taking a fun yet informative approch to the holidays by posting creative displays of our menu items shown with ingredients broken apart via high-speed photography. The objective is to show the simplicity of the content and freshness of ingredients (Photographer: Nora Luther or Piotr Gregorczyk)