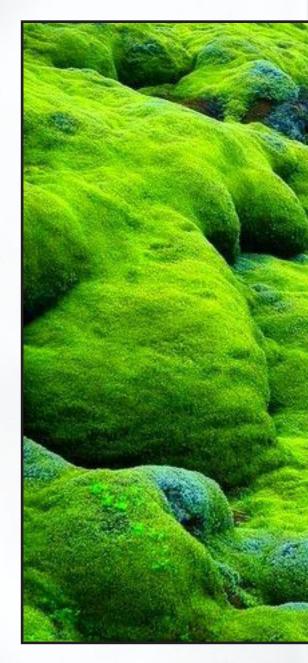

#### **Exterior decor**

Exterior wall treatment will have a flow as to not disrupt the natural surroundings.

Vegetation will consist of moss, which will cover ridged surfaces providing a natural cusion for patrons looking to take a brake.