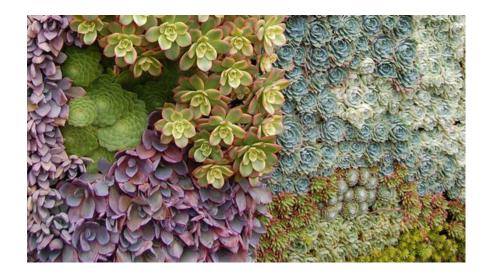

#### **Exterior decor**

Exterior wall treatment will have a flow as to not disrupt the natural surroundings.

Vegetation will consist of moss, which will cover ridged surfaces providing a natural cusion for patrons looking to take a brake.