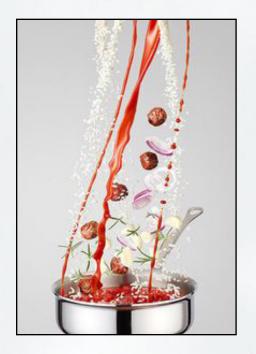

## Social Media Campaign

Taking a fun yet informative approch to the holidays by posting creative displays of our menu items shown with ingredients broken apart via high-speed photography. The objective is to show the simplicity of the content and freshness of ingredients (Photographer: Nora Luther or Piotr Gregorczyk)