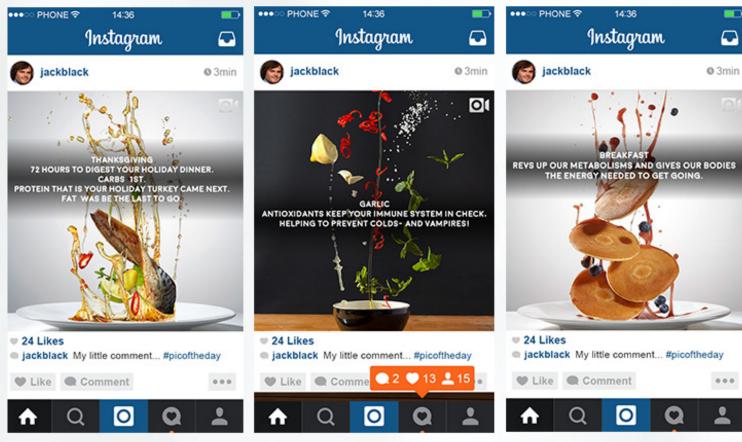

## Social Media Campaign

Taking a fun yet informative approch to the holidays by posting creative displays of our menu items shown with ingredients broken apart via high-speed photography. The objective is to show the simplicity of the content and freshness of ingredients (Photographer: Nora Luther or Piotr Gregorczyk)