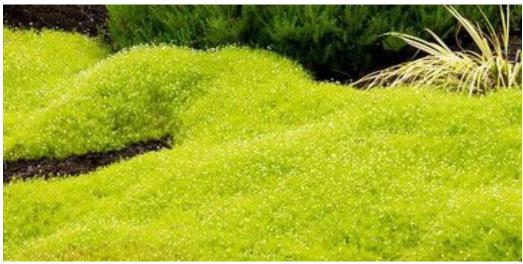

#### **Exterior decor**

Exterior wall treatment will have a flow as to not disrupt the natural surroundings.

Vegetation will consist of moss, which will cover ridged surfaces providing a natural cusion for patrons looking to take a brake.