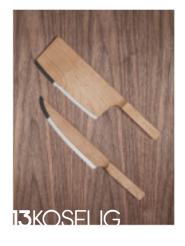

## logo moodboard

Focusing on a warm natural tones with a materials that can withstand the elements.

Maple wood chosen as a direct result of menu ingredient choice.

Polished copper provideds a clean natural warmth.