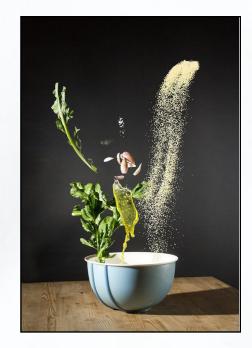

## Social Media Campaign

Taking a fun yet informative approch to the holidays by posting creative displays of our menu items shown with ingredients broken apart via high-speed photography. The objective is to show the simplicity of the content and freshness of ingredients (Photographer: Nora Luther or Piotr Gregorczyk)