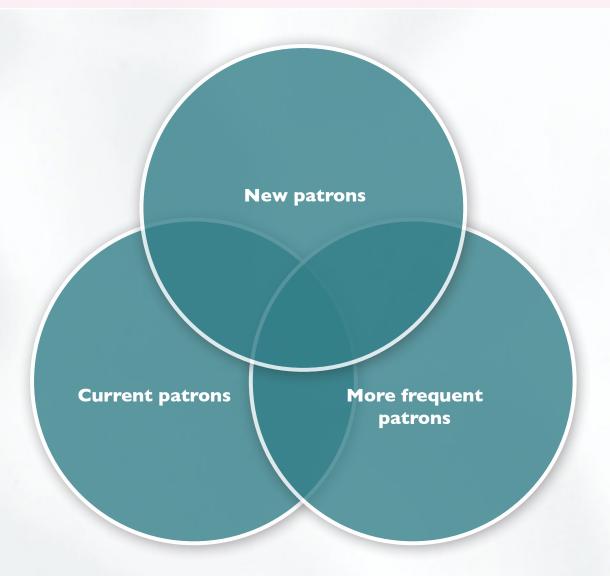

## The Strategy

New time slot: **Breakfast** New ingredient: **Maple Water**Provide the best possible ingredients, available during high traffic hours and show a dedication to brand philosophy

#### **Result:**

Increase frequency of current patrons, while engauging new audiences.