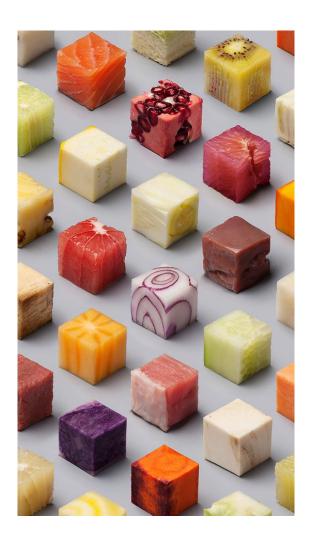

## The New Ingredient

Analyzing the lastest discovered "superfoods" to be considered the revamped menu. We then filtered those choices to determine the most appetizing, enticing and settled on the option with the most "mouth appeal".

#### **INGREDIENTS**

Chia

Amaranth

Seaweed

Hemp

Maple Water

Kefir

Rooibos Tea